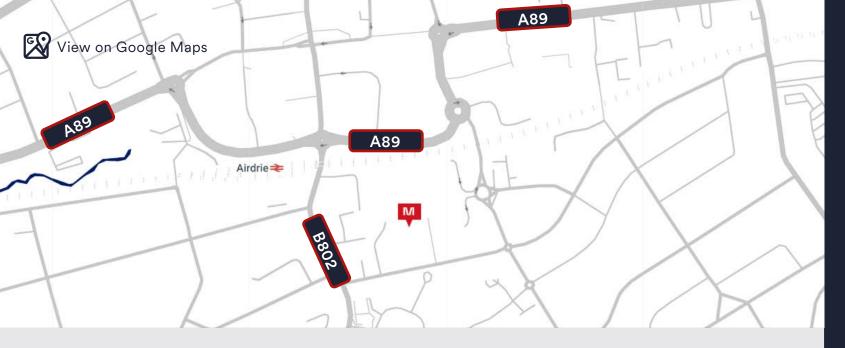

# Site Plan

within a 20 minute drive time

5

Retail units on site

## **DESCRIPTION**

Airdrie Retail Park is a modern retail warehouse scheme, located in the popular town of Airdrie, which is approximately 16 miles north east of Glasgow.

The Retail Park is located immediately to the south of Airdrie town centre, and is anchored by a 60,000 sq.ft Tesco Supermarket. Tenants include Tesco, B&M, Argos and Iceland.