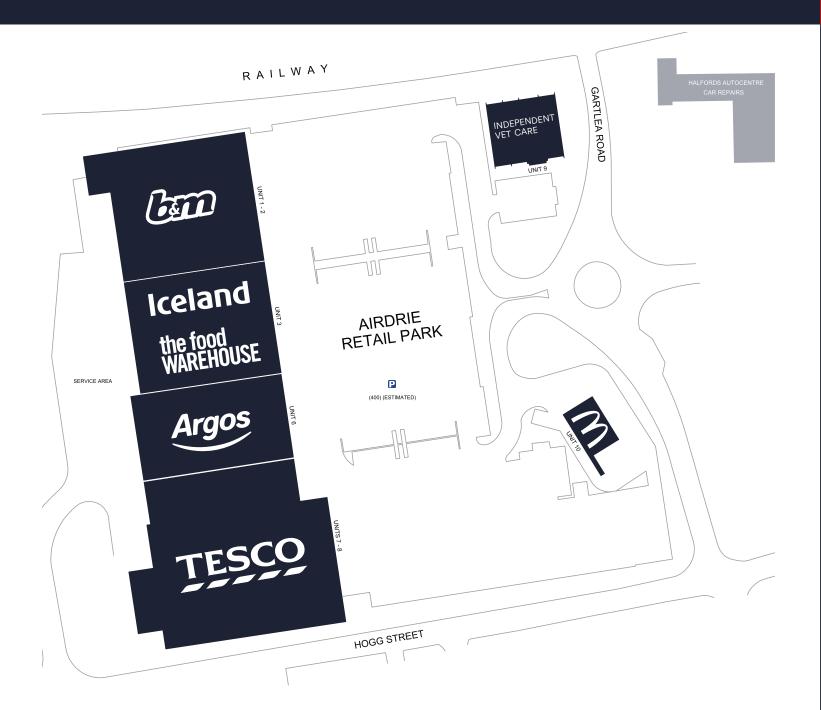

M AIRDRIE PARK

Airdrie Park Lanarkshire ML6 9JB Occupiers Include

Argos

TESCO

# Site Plan

within a 20 minute drive time

5

Retail units on site

## **DESCRIPTION**

Airdrie Retail Park is a modern retail warehouse scheme, located in the popular town of Airdrie, which is approximately 16 miles north east of Glasgow.

The Retail Park is located immediately to the south of Airdrie town centre, and is anchored by a 60,000 sq.ft Tesco Supermarket. Tenants include Tesco, B&M, Argos and Iceland.